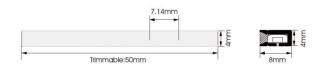

## Dimensions

Product dimensions4x8x5000mm, cut at 50 mm, 140(mm)LED/m 2835 type

Scheme

| Product                    |        |
|----------------------------|--------|
| Real power (W)             | 9.6    |
| Real luminous flux (Lm)    | 240    |
| Luminous efficiency (Lm/W) | 25     |
| Beam angle (º)             | 114.3  |
| Life time (h)              | 30000h |
| IP                         | 66     |
| Electrical feeding         | 24V    |
| Chip Brand                 | Refond |
| Control gear included      | not    |
| Light source               | LED    |
| Type of LED                | 2835   |
| Colour temperature (K)     | 2700   |
| Colour consistency (SDCM)  | SDCM<3 |
| CRI                        | 90     |