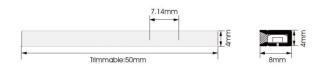

## Dimensions

Product dimensions4x8x5000mm, cut at 50 mm, 140(mm)LED/m 2835 type

Scheme

| Product                    |        |
|----------------------------|--------|
| Real power (W)             | 9.6    |
| Real luminous flux (Lm)    | 240    |
| Luminous efficiency (Lm/W) | 25     |
| Beam angle (º)             | 114.3  |
| Life time (h)              | 30000h |
| IP                         | 66     |
| Electrical feeding         | 24V    |
| Chip Brand                 | Refond |
| Control gear included      | not    |
| Light source               | LED    |
| Type of LED                | 2835   |
| Colour temperature (K)     | 3000   |
| Colour consistency (SDCM)  | SDCM<3 |
| CRI                        | 90     |