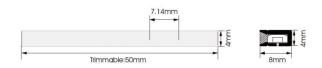

## Dimensions

Product dimensions4x8x5000mm, cut at 50 mm, 140(mm)LED/m 2835 type

Scheme

| Product                    |        |
|----------------------------|--------|
| Real power (W)             | 9.6    |
| Real luminous flux (Lm)    | 240    |
| Luminous efficiency (Lm/W) | 25     |
| Beam angle (º)             | 114.3  |
| Life time (h)              | 30000h |
| IP                         | 66     |
| Electrical feeding         | 24V    |
| Chip Brand                 | Refond |
| Control gear included      | not    |
| Light source               | LED    |
| Type of LED                | 2835   |
| Colour temperature (K)     | 5000   |
| Colour consistency (SDCM)  | SDCM<3 |
| CRI                        | 90     |