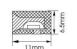

| Dimensions      |                                 |
|-----------------|---------------------------------|
| Product         | 6,5X11x5000mm, cut at 50mm, 140 |
| dimensions (mm) | LED/m 2835 type                 |

## Scheme

| Product                    |        |
|----------------------------|--------|
| Real power (W)             | 14.4   |
| Real luminous flux (Lm)    | 432    |
| Luminous efficiency (Lm/W) | 30     |
| Beam angle (º)             | 114.3  |
| Life time (h)              | 30000h |
| IP                         | 66     |
| Electrical feeding         | 24V    |
| Chip Brand                 | Refond |
| Control gear included      | not    |
| Light source               | LED    |
| Type of LED                | 2835   |
| Colour temperature (K)     | 2700   |
| Colour consistency (SDCM)  | SDCM<3 |
| CRI                        | 90     |