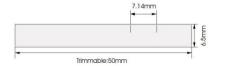

| Dimensions      |                                 |
|-----------------|---------------------------------|
| Product         | 6,5X11x5000mm, cut at 50mm, 140 |
| dimensions (mm) | LED/m 2835 type                 |

## Scheme

| Product                    |        |
|----------------------------|--------|
| Real power (W)             | 14.4   |
| Real luminous flux (Lm)    | 432    |
| Luminous efficiency (Lm/W) | 30     |
| Beam angle (º)             | 114.3  |
| Life time (h)              | 30000h |
| IP                         | 66     |
| Electrical feeding         | 24V    |
| Chip Brand                 | Refond |
| Control gear included      | not    |
| Light source               | LED    |
| Type of LED                | 2835   |
| Colour temperature (K)     | 2700   |
| Colour consistency (SDCM)  | SDCM<3 |
| CRI                        | 90     |