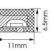

## Dimensions

Product dimensions (mm) 6,5X11x5000mm, cut at 50mm, 140 LED/m 2835 type

Scheme

|   |         | 7.14mm   |          |  |
|---|---------|----------|----------|--|
|   |         |          | E        |  |
| - | Trimmak | ble:50mm | •<br>6.5 |  |