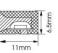

## Dimensions

Product dimensions (mm) 6,5X11x5000mm, cut at 50mm, 140 LED/m 2835 type

Scheme

7.14mm

| Product                    |        |
|----------------------------|--------|
| Real power (W)             | 14.4   |
| Real luminous flux (Lm)    | 432    |
| Luminous efficiency (Lm/W) | 30     |
| Beam angle (º)             | 114.3  |
| Life time (h)              | 30000h |
| IP                         | 66     |
| Electrical feeding         | 24V    |
| Chip Brand                 | Refond |
| Control gear included      | not    |
| Light source               | LED    |
| Type of LED                | 2835   |
| Colour temperature (K)     | 4000   |
| Colour consistency (SDCM)  | SDCM<3 |
| CRI                        | 90     |