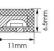

## Dimensions

Product dimensions (mm) 6,5X11x5000mm, cut at 50mm, 140 LED/m 2835 type

Scheme

|   | 7.14mm         |       |
|---|----------------|-------|
|   |                | 1 EE  |
| • |                | × 2.0 |
|   | Trimmable:50mm |       |