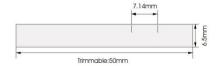

| Dimensions      |                                 |
|-----------------|---------------------------------|
| Product         | 6,5X11x5000mm, cut at 50mm, 140 |
| dimensions (mm) | LED/m 2835 type                 |