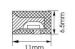

| Dimensions      |                                 |
|-----------------|---------------------------------|
| Product         | 6,5X11x5000mm, cut at 50mm, 140 |
| dimensions (mm) | LED/m 2835 type                 |