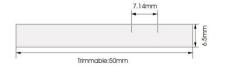

| Dimensions      |                                 |
|-----------------|---------------------------------|
| Product         | 6,5X11x5000mm, cut at 50mm, 140 |
| dimensions (mm) | LED/m 2835 type                 |