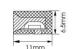

| Dimensions      |                                 |
|-----------------|---------------------------------|
| Product         | 6,5X11x5000mm, cut at 50mm, 140 |
| dimensions (mm) | LED/m 2835 type                 |