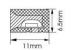

| Dimensions |                                  |
|------------|----------------------------------|
| Product    | PCB 8mm width, body 10X10Xy 5000 |
| dimensions | mm length, cut every 50 mm, 140  |
| (mm)       | LED/m, 2835 type.                |