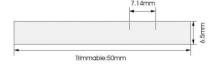

| Dimensions |                                  |
|------------|----------------------------------|
| Product    | PCB 8mm width, body 10X10Xy 5000 |
| dimensions | mm length, cut every 50 mm, 140  |
| (mm)       | LED/m, 2835 type.                |