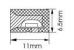

| Dimensions         |                                                                  |
|--------------------|------------------------------------------------------------------|
| Product dimensions | PCB 8mm width, body 10X10Xy 5000 mm length, cut every 50 mm, 140 |
| (mm)               | LED/m, 2835 type.                                                |