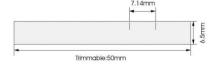

| Dimensions         |                                                                  |
|--------------------|------------------------------------------------------------------|
| Product dimensions | PCB 8mm width, body 10X10Xy 5000 mm length, cut every 50 mm, 140 |
| (mm)               | LED/m, 2835 type.                                                |