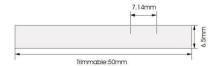

| Dimensions                    |                                                                                    |
|-------------------------------|------------------------------------------------------------------------------------|
| Product<br>dimensions<br>(mm) | PCB 8mm width, body 10X10Xy 5000 mm length, cut every 50 mm, 140 LED/m, 2835 type. |