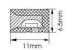

| Dimensions                    |                                                                                    |
|-------------------------------|------------------------------------------------------------------------------------|
| Product<br>dimensions<br>(mm) | PCB 8mm width, body 10X10Xy 5000 mm length, cut every 50 mm, 140 LED/m, 2835 type. |