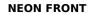

| Dimensions |                                  |
|------------|----------------------------------|
| Product    | PCB 8mm width, body 10X10Xy 5000 |
| dimensions | mm length, cut every 50 mm, 140  |
| (mm)       | LED/m, 2835 type.                |