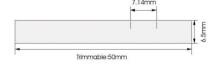

| Dimensions |                                  |
|------------|----------------------------------|
| Product    | PCB 8mm width, body 10X10Xy 5000 |
| dimensions | mm length, cut every 50 mm, 140  |
| (mm)       | LED/m, 2835 type.                |