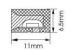

| Dimensions                    |                                                                                    |
|-------------------------------|------------------------------------------------------------------------------------|
| Product<br>dimensions<br>(mm) | PCB 8mm width, body 10X10Xy 5000 mm length, cut every 50 mm, 140 LED/m, 2835 type. |