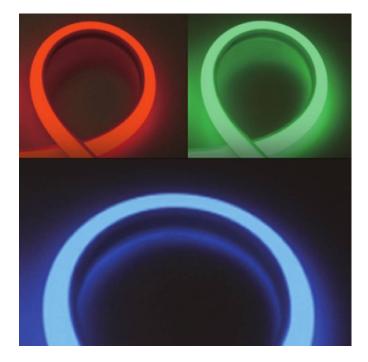

## **NEON FRONT RGB**

Lavov LED Strip from the family NEON FRONT RGB with a power of 14,4W/m and a beam angle of degrees , CCT RGB, real lumen output 432lm/m and an efficiency of 30lm/W IP 66 and CRI

| ltem code    | 86.LN03.0RGB.00              |
|--------------|------------------------------|
| Product type | Indoor                       |
| Category     | LED Strips                   |
| Family       | NEON FRONT RGB               |
| Pictograms   | CRI Driver IP<br>90 EXCL. 66 |