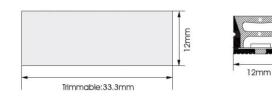

## Dimensions

Product dimensions (mm) PCB 10mm width, body 12x8x5000 mm length, cut every 33,3 mm, 540 CSP led/m.