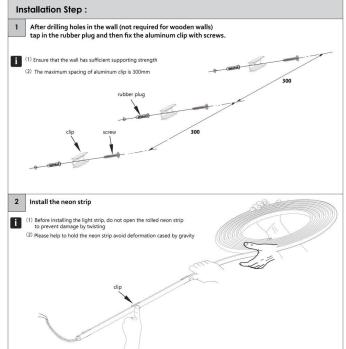

## INDOOR / LED STRIPS / NEON FRONT / **NEON CSP TWIST 320 LED/M**

## Item code 86.LN06.1200.90





- Installation and wiring of luminaire must be in accordance with all applicable local codes.
- Installation, inspection, and maintenance of luminaires should be performed by a qualified
- DO NOT make or alter any open holes in the luminaire. Do not modify the luminaire.
- DO NOT install damaged product.
- Make sure electrical power is OFF before and during installation and maintenance.
- Make sure the equipment is properly grounded.
- Make sure the supply voltage is same as the rated fixture voltage.