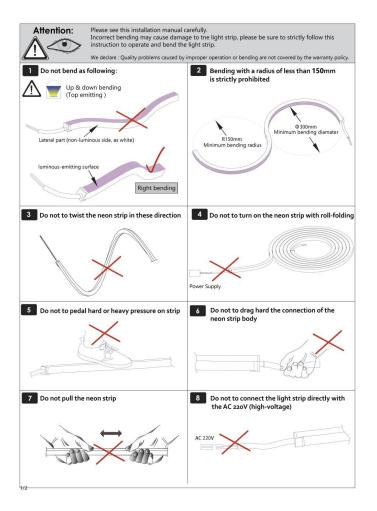

## INDOOR / LED STRIPS / NEON FRONT / **NEON CSP TWIST 320 LED/M**

## Item code 86.LN06.1200.90





- Installation and wiring of luminaire must be in accordance with all applicable local codes.
- Installation, inspection, and maintenance of luminaires should be performed by a qualified
- DO NOT make or alter any open holes in the luminaire. Do not modify the luminaire.
- DO NOT install damaged product.
- Make sure electrical power is OFF before and during installation and maintenance.
- Make sure the equipment is properly grounded.
- Make sure the supply voltage is same as the rated fixture voltage.