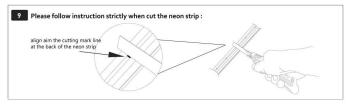

## INDOOR / LED STRIPS / NEON FRONT / **NEON CSP TWIST 320 LED/M**

## Item code 86.LN06.1200.90





- Installation and wiring of luminaire must be in accordance with all applicable local codes.
- Installation, inspection, and maintenance of luminaires should be performed by a qualified
- DO NOT make or alter any open holes in the luminaire. Do not modify the luminaire.
- DO NOT install damaged product.
- Make sure electrical power is OFF before and during installation and maintenance.
- Make sure the equipment is properly grounded.
- Make sure the supply voltage is same as the rated fixture voltage.