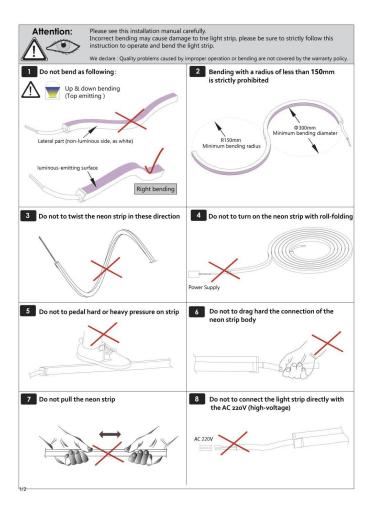

## INDOOR / LED STRIPS / NEON FRONT / **NEON CSP TWIST 320 LED/M**

## Item code 86.LN06.1300.90





- Installation and wiring of luminaire must be in accordance with all applicable local codes.
- Installation, inspection, and maintenance of luminaires should be performed by a qualified
- DO NOT make or alter any open holes in the luminaire. Do not modify the luminaire.
- DO NOT install damaged product.
- Make sure electrical power is OFF before and during installation and maintenance.
- Make sure the equipment is properly grounded.
- Make sure the supply voltage is same as the rated fixture voltage.