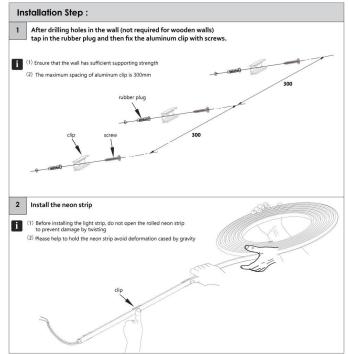

## INDOOR / LED STRIPS / NEON FRONT / **NEON CSP TWIST 320 LED/M**

## Item code 86.LN06.1300.90





- Installation and wiring of luminaire must be in accordance with all applicable local codes.
- Installation, inspection, and maintenance of luminaires should be performed by a qualified
- DO NOT make or alter any open holes in the luminaire. Do not modify the luminaire.
- DO NOT install damaged product.
- Make sure electrical power is OFF before and during installation and maintenance.
- Make sure the equipment is properly grounded.
- Make sure the supply voltage is same as the rated fixture voltage.