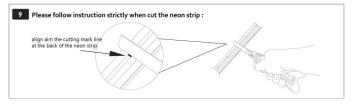

## INDOOR / LED STRIPS / NEON FRONT / **NEON CSP TWIST 320 LED/M**

## Item code 86.LN06.1300.90





- Installation and wiring of luminaire must be in accordance with all applicable local codes.
- Installation, inspection, and maintenance of luminaires should be performed by a qualified
- DO NOT make or alter any open holes in the luminaire. Do not modify the luminaire.
- DO NOT install damaged product.
- Make sure electrical power is OFF before and during installation and maintenance.
- Make sure the equipment is properly grounded.
- Make sure the supply voltage is same as the rated fixture voltage.