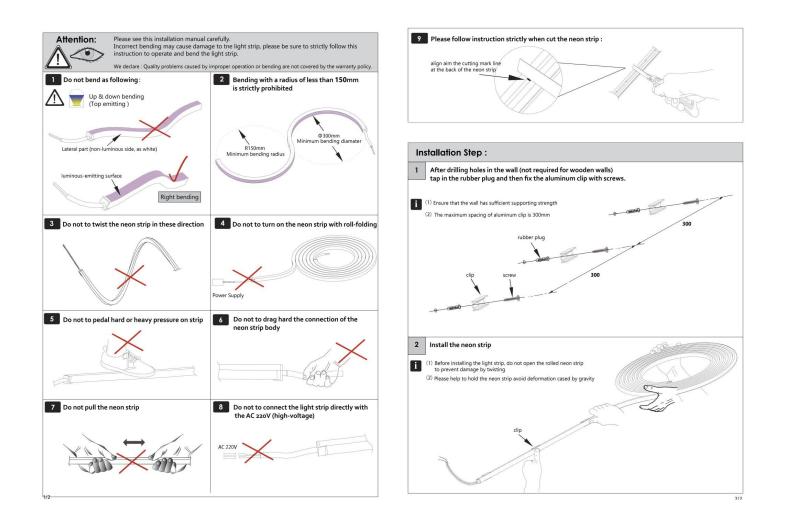

## INDOOR / LED STRIPS / NEON FRONT / NEON CSP TWIST 320 LED/M

## Item code 86.LN06.1400.90

- Installation and wiring of luminaire must be in accordance with all applicable local codes.
- Installation, inspection, and maintenance of luminaires should be performed by a qualified
- electrician.
- DO NOT make or alter any open holes in the luminaire. Do not modify the luminaire.
- DO NOT install damaged product.
- Make sure electrical power is OFF before and during installation and maintenance.
- Make sure the equipment is properly grounded.
- Make sure the supply voltage is same as the rated fixture voltage.