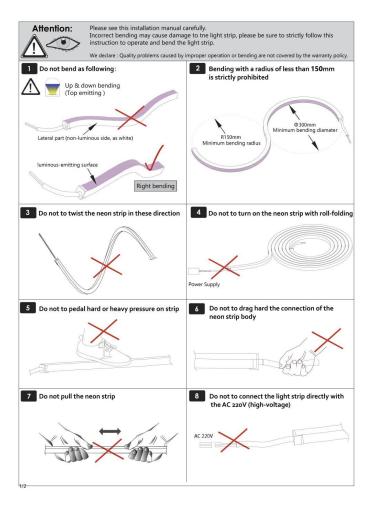

## INDOOR / LED STRIPS / NEON FRONT / **NEON CSP TWIST 320 LED/M**

## Item code 86.LN06.1600.90





- Installation and wiring of luminaire must be in accordance with all applicable local codes.
- Installation, inspection, and maintenance of luminaires should be performed by a qualified
- DO NOT make or alter any open holes in the luminaire. Do not modify the luminaire.
- DO NOT install damaged product.
- Make sure electrical power is OFF before and during installation and maintenance.
- Make sure the equipment is properly grounded.
- Make sure the supply voltage is same as the rated fixture voltage.