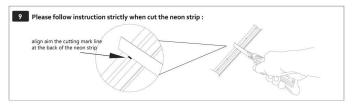

## INDOOR / LED STRIPS / NEON FRONT / **NEON CSP TWIST 320 LED/M**

## Item code 86.LN06.1600.90





- Installation and wiring of luminaire must be in accordance with all applicable local codes.
- Installation, inspection, and maintenance of luminaires should be performed by a qualified
- DO NOT make or alter any open holes in the luminaire. Do not modify the luminaire.
- DO NOT install damaged product.
- Make sure electrical power is OFF before and during installation and maintenance.
- Make sure the equipment is properly grounded.
- Make sure the supply voltage is same as the rated fixture voltage.