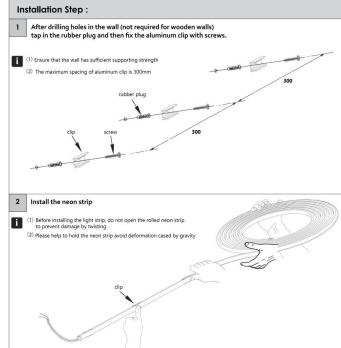

## INDOOR / LED STRIPS / NEON FRONT / **NEON CSP TWIST 320 LED/M**

## Item code 86.LN06.1600.90





- Installation and wiring of luminaire must be in accordance with all applicable local codes.
- Installation, inspection, and maintenance of luminaires should be performed by a qualified
- DO NOT make or alter any open holes in the luminaire. Do not modify the luminaire.
- DO NOT install damaged product.
- Make sure electrical power is OFF before and during installation and maintenance.
- Make sure the equipment is properly grounded.
- Make sure the supply voltage is same as the rated fixture voltage.