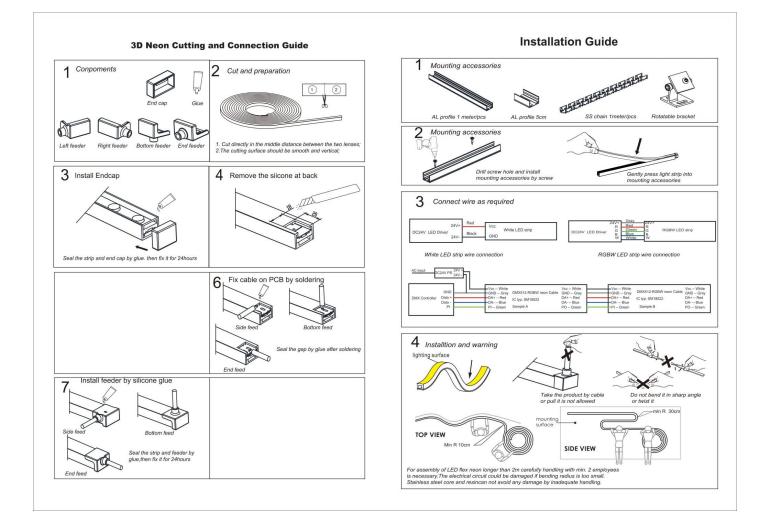

## Item code 86.LN07.0001.00

- Installation and wiring of luminaire must be in accordance with all applicable local codes.
- Installation, inspection, and maintenance of luminaires should be performed by a qualified electrician.
- DO NOT make or alter any open holes in the luminaire. Do not modify the luminaire.
- DO NOT install damaged product.
- Make sure electrical power is OFF before and during installation and maintenance.
- Make sure the equipment is properly grounded.
- Make sure the supply voltage is same as the rated fixture voltage.