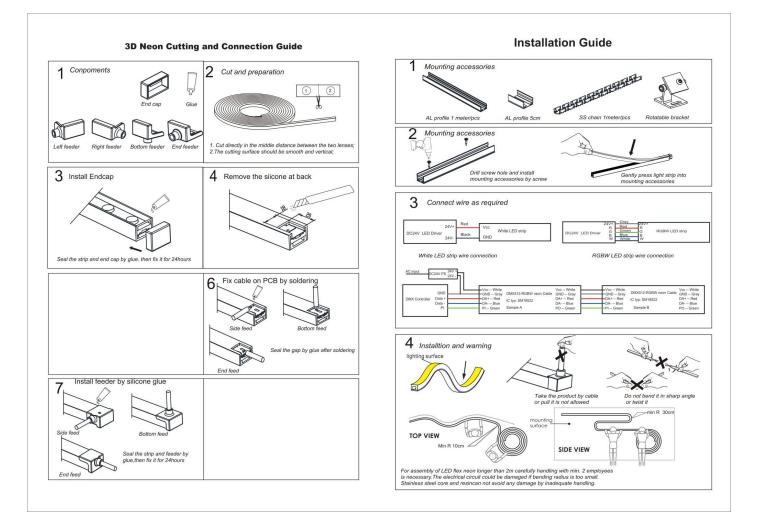

## INDOOR / LED STRIPS / NEON FRONT **3D / NEON FRONT 3D ACCESORIES**

## Item code 86.LN07.0004.00

- Installation and wiring of luminaire must be in accordance with all applicable local codes.
- Installation, inspection, and maintenance of luminaires should be performed by a qualified
- DO NOT make or alter any open holes in the luminaire. Do not modify the luminaire.
- DO NOT install damaged product.
- Make sure electrical power is OFF before and during installation and maintenance.
- Make sure the equipment is properly grounded.
- Make sure the supply voltage is same as the rated fixture voltage.