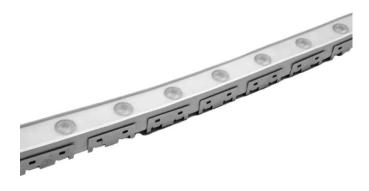

## **NEON 3030 3D**

Lavov LED strip from the family NEON FRONT 3D with a power of 26W/m and an optics 30 degrees beam angle. CCT 2700K. With a total lumen output of 1845lm/m and an efficacy of 70.961538461538lm/W

| Dimensions      |                                      |
|-----------------|--------------------------------------|
| Product         | Body 24X18Xy 5000 mm length, cut     |
| dimensions (mm) | every 41,67 mm, 24 LED/m, 3030 type. |