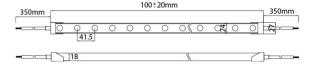

| Dimensions      |                                      |
|-----------------|--------------------------------------|
| Product         | Body 24X18Xy 5000 mm length, cut     |
| dimensions (mm) | every 41,67 mm, 24 LED/m, 3030 type. |