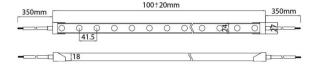

| Dimensions      |                                      |
|-----------------|--------------------------------------|
| Product         | Body 24X18Xy 5000 mm length, cut     |
| dimensions (mm) | every 41,67 mm, 24 LED/m, 3030 type. |