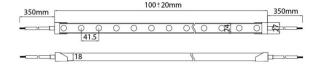

| Dimensions      |                                      |
|-----------------|--------------------------------------|
| Product         | Body 24X18Xy 5000 mm length, cut     |
| dimensions (mm) | every 41,67 mm, 24 LED/m, 3030 type. |

## **Scheme**

| Product                    |        |
|----------------------------|--------|
| Real power (W)             | 26     |
| Real luminous flux (Lm)    | 2210   |
| Luminous efficiency (Lm/W) | 85     |
| Beam angle (º)             | 30     |
| Life time (h)              | 30000h |
| IP                         | 67     |
| Electrical feeding         | 24V    |
| Control gear included      | not    |
| Light source               | LED    |
| Type of LED                | 3030   |
| Colour temperature (K)     | 4000   |
| Colour consistency (SDCM)  | SDCM<3 |
| CRI                        | 90     |