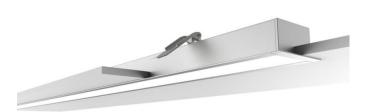

## **SLINER**

Lavov linear system from the family SLINER with a power of 62W and a beam angle of 120 degreeswith a real lumen output of 4350 and an efficiency of 70lm/W made in Extruded Aluminium finished in Silver colour and with a CCT 3000K and a CRI800-10V Dim driver.