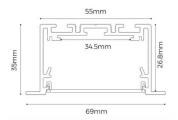

## Scheme

| Product                    |               |
|----------------------------|---------------|
| Real power (W)             | 62            |
| Real luminous flux (Lm)    | 4350          |
| Luminous efficiency (Lm/W) | 70            |
| Beam angle (º)             | 120           |
| Life time (h)              | 50000h L80B10 |
| IP                         | 20            |
| Colour                     | Silver        |
| Control gear included      | Yes           |
| Control gear               | 0-10V Dim     |
| Colour temperature (K)     | 3000          |
| Colour consistency (SDCM)  | SDCM<3        |
| CRI                        | 80            |