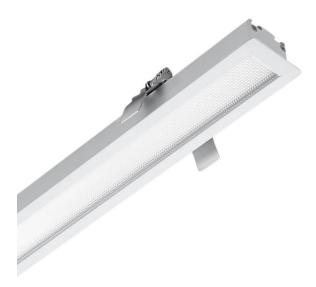

## SLINER

Lavov linear system from the family SLINER with a power of 15W and an optics 110 degrees beam angle. CCT 4000. CRI 80. PC Diffuser. UGR22. With a total lumen output of 2000lm and an efficacy of 133lm/W . Made in Extruded Aluminium and finished in White color. ON-OFF driver.

## Item code 86.LR01.1401.01 Product type Indoor Category Linear Systems Family SLINER Pictograms 220 240 V CRI 80 CE Driver INCL. (<del>\_</del>) IP 20 50000h L80**B**10 1-10

## Dimensions

**Product dimensions (mm)** 

Hole size 606xW50mm

| Product                    |               |
|----------------------------|---------------|
| Real power (W)             | 15            |
| Real luminous flux (Lm)    | 2000          |
| Luminous efficiency (Lm/W) | 133           |
| Beam angle (º)             | 110           |
| Life time (h)              | 50000h L80B10 |
| IP                         | 20            |
| Colour                     | White         |
| U. G. R                    | 22            |
| Control gear included      | Yes           |
| Control gear               | ON-OFF        |
| Colour temperature (K)     | 4000          |
| Colour consistency (SDCM)  | SDCM<3        |
| CRI                        | 80            |
|                            |               |