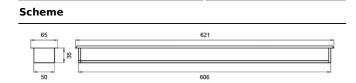

## Dimensions

**Product dimensions (mm)** 

Hole size 606xW50mm

| Product                    |               |
|----------------------------|---------------|
| Real power (W)             | 15            |
| Real luminous flux (Lm)    | 2000          |
| Luminous efficiency (Lm/W) | 133           |
| Beam angle (º)             | 110           |
| Life time (h)              | 50000h L80B10 |
| IP                         | 20            |
| Colour                     | White         |
| U. G. R                    | 22            |
| Control gear included      | Yes           |
| Control gear               | ON-OFF        |
| Colour temperature (K)     | 4000          |
| Colour consistency (SDCM)  | SDCM<3        |
| CRI                        | 80            |
|                            |               |