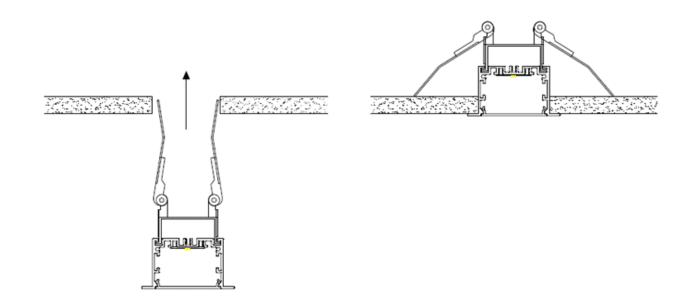

## **INDOOR / LINEAR SYSTEMS / SLINER**

## Item code 86.LR01.1403.01

- Installation and wiring of luminaire must be in accordance with all applicable local codes.
- Installation, inspection, and maintenance of luminaires should be performed by a qualified
- electrician.
- $\bullet$  DO NOT make or alter any open holes in the luminaire. Do not modify the luminaire.
- DO NOT install damaged product.
- Make sure electrical power is OFF before and during installation and maintenance.
- Make sure the equipment is properly grounded.
- Make sure the supply voltage is same as the rated fixture voltage.