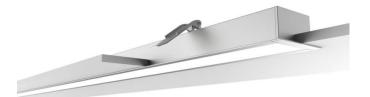

## SLINER

Lavov linear system from the family SLINER with a power of 36W and a beam angle of 120 degreeswith a real lumen output of 2100 and an efficiency of 58lm/W made in Extruded Aluminium finished in Silver colour and with a CCT 3000K and a CRI800-10V Dim driver.