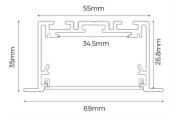

## Scheme

| Product                    |               |
|----------------------------|---------------|
| Real power (W)             | 36            |
| Real luminous flux (Lm)    | 2100          |
| Luminous efficiency (Lm/W) | 58            |
| Beam angle (º)             | 120           |
| Life time (h)              | 50000h L80B10 |
| IP                         | 20            |
| Colour                     | Silver        |
| Control gear included      | Yes           |
| Control gear               | 0-10V Dim     |
| Colour temperature (K)     | 3000          |
| Colour consistency (SDCM)  | SDCM<3        |
| CRI                        | 80            |
|                            |               |