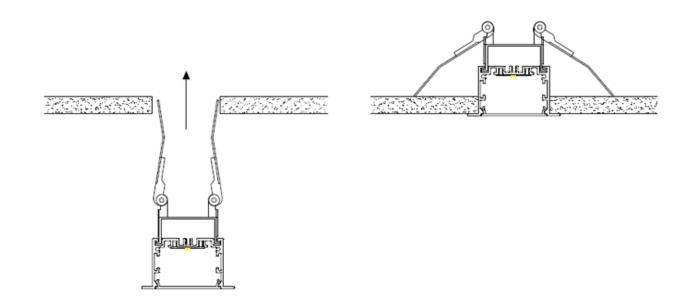

## **INDOOR / LINEAR SYSTEMS / SLINER**

## Item code 86.LR01.3301.01

- Installation and wiring of luminaire must be in accordance with all applicable local codes.
- Installation, inspection, and maintenance of luminaires should be performed by a qualified
- electrician.
- $\bullet$  DO NOT make or alter any open holes in the luminaire. Do not modify the luminaire.
- DO NOT install damaged product.
- Make sure electrical power is OFF before and during installation and maintenance.
- Make sure the equipment is properly grounded.
- Make sure the supply voltage is same as the rated fixture voltage.