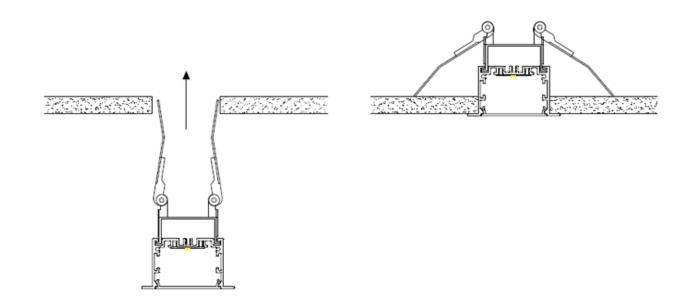

## **INDOOR / LINEAR SYSTEMS / SLINER**

## Item code 86.LR01.3402.01

- Installation and wiring of luminaire must be in accordance with all applicable local codes.
- Installation, inspection, and maintenance of luminaires should be performed by a qualified
- electrician.
- $\bullet$  DO NOT make or alter any open holes in the luminaire. Do not modify the luminaire.
- DO NOT install damaged product.
- Make sure electrical power is OFF before and during installation and maintenance.
- Make sure the equipment is properly grounded.
- Make sure the supply voltage is same as the rated fixture voltage.