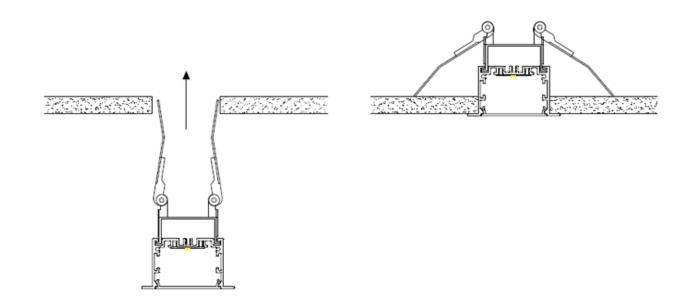

## **INDOOR / LINEAR SYSTEMS / SLINER**

## Item code 86.LR01.3403.01

- Installation and wiring of luminaire must be in accordance with all applicable local codes.
- Installation, inspection, and maintenance of luminaires should be performed by a qualified
- electrician.
- $\bullet$  DO NOT make or alter any open holes in the luminaire. Do not modify the luminaire.
- DO NOT install damaged product.
- Make sure electrical power is OFF before and during installation and maintenance.
- Make sure the equipment is properly grounded.
- Make sure the supply voltage is same as the rated fixture voltage.