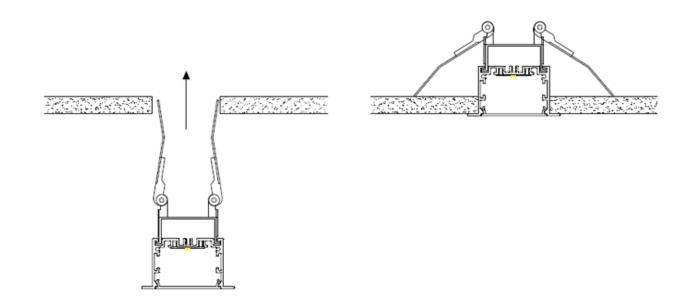

## **INDOOR / LINEAR SYSTEMS / SLINER**

## Item code 86.LR01.3493.01

- Installation and wiring of luminaire must be in accordance with all applicable local codes.
- Installation, inspection, and maintenance of luminaires should be performed by a qualified
- electrician.
- $\bullet$  DO NOT make or alter any open holes in the luminaire. Do not modify the luminaire.
- DO NOT install damaged product.
- Make sure electrical power is OFF before and during installation and maintenance.
- Make sure the equipment is properly grounded.
- Make sure the supply voltage is same as the rated fixture voltage.