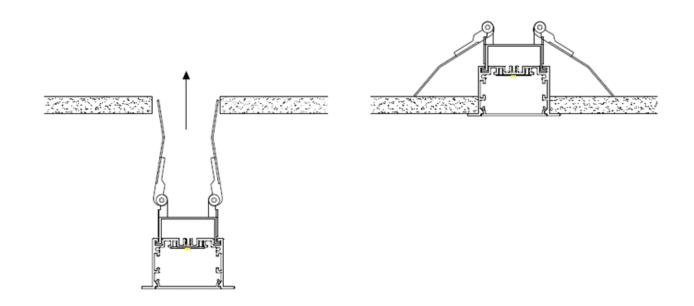

## **INDOOR / LINEAR SYSTEMS / SLINER**

## Item code 86.LR01.4392.02



- Installation and wiring of luminaire must be in accordance with all applicable local codes.
- Installation, inspection, and maintenance of luminaires should be performed by a qualified
- electrician.
- $\bullet$  DO NOT make or alter any open holes in the luminaire. Do not modify the luminaire.
- DO NOT install damaged product.
- Make sure electrical power is OFF before and during installation and maintenance.
- Make sure the equipment is properly grounded.
- Make sure the supply voltage is same as the rated fixture voltage.