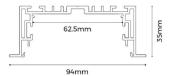

## Scheme

| Product                    |               |
|----------------------------|---------------|
| Real power (W)             | 73            |
| Real luminous flux (Lm)    | 6500          |
| Luminous efficiency (Lm/W) | 89            |
| Beam angle (º)             | 120           |
| Life time (h)              | 50000h L80B10 |
| IP                         | 20            |
| Colour                     | Silver        |
| Control gear included      | Yes           |
| Control gear               | 0-10V Dim     |
| Colour temperature (K)     | 3000          |
| Colour consistency (SDCM)  | SDCM<3        |
| CRI                        | 80            |