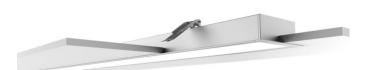

## **MLINER**

Lavov linear system from the family MLINER with a power of 73W and a beam angle of 120 degrees with a real lumen output of 6500 and an efficiency of 89lm/W made in Extruded Aluminium finished in Silver colour and with a CCT 3000K and a CRI800-10V Dim driver.