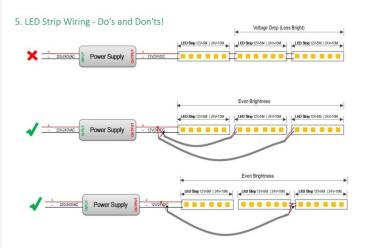

## INDOOR / LED STRIPS / HI. EFF. STRIP Item code 86.LS03.1200.80



- Installation and wiring of luminaire must be in accordance with all applicable local codes.
- Installation, inspection, and maintenance of luminaires should be performed by a qualified
- electrician.
- DO NOT make or alter any open holes in the luminaire. Do not modify the luminaire.
- DO NOT install damaged product.
- Make sure electrical power is OFF before and during installation and maintenance.
- Make sure the equipment is properly grounded.
- Make sure the supply voltage is same as the rated fixture voltage.



3.Wiring example for projects - 24VDC