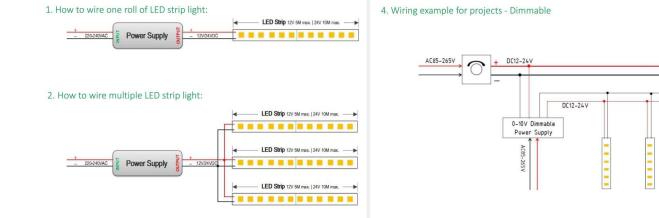

## INDOOR / LED STRIPS / HI. EFF. STRIP Item code 86.LS03.1200.80



- Installation and wiring of luminaire must be in accordance with all applicable local codes.
- Installation, inspection, and maintenance of luminaires should be performed by a qualified
- electrician.
- DO NOT make or alter any open holes in the luminaire. Do not modify the luminaire.
- DO NOT install damaged product.
- Make sure electrical power is OFF before and during installation and maintenance.
- Make sure the equipment is properly grounded.
- Make sure the supply voltage is same as the rated fixture voltage.



3.Wiring example for projects - 24VDC