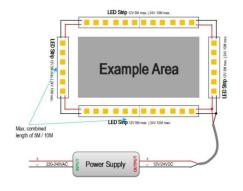

## INDOOR / LED STRIPS / HI. EFF. STRIP Item code 86.LS03.1200.80



- Installation and wiring of luminaire must be in accordance with all applicable local codes.
- Installation, inspection, and maintenance of luminaires should be performed by a qualified
- electrician.
- DO NOT make or alter any open holes in the luminaire. Do not modify the luminaire.
- DO NOT install damaged product.
- Make sure electrical power is OFF before and during installation and maintenance.
- Make sure the equipment is properly grounded.
- Make sure the supply voltage is same as the rated fixture voltage.



3.Wiring example for projects - 24VDC