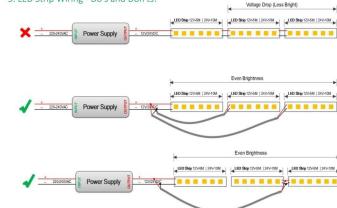

## INDOOR / LED STRIPS / HI. EFF. STRIP

## Item code 86.LS03.1200.90





- Installation and wiring of luminaire must be in accordance with all applicable local codes.
- Installation, inspection, and maintenance of luminaires should be performed by a qualified electrician.
- DO NOT make or alter any open holes in the luminaire. Do not modify the luminaire.
- DO NOT install damaged product.
- Make sure electrical power is OFF before and during installation and maintenance.
- Make sure the equipment is properly grounded.
- Make sure the supply voltage is same as the rated fixture voltage.



## 4. Wiring example for projects - Dimmable