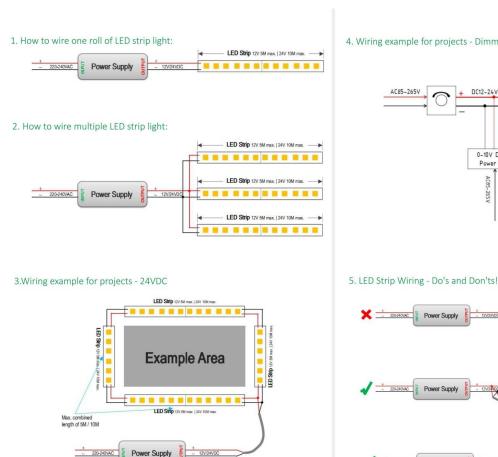

## INDOOR / LED STRIPS / HI. EFF. STRIP

## Item code 86.LS03.1200.90





- Installation and wiring of luminaire must be in accordance with all applicable local codes.
- Installation, inspection, and maintenance of luminaires should be performed by a qualified electrician.
- DO NOT make or alter any open holes in the luminaire. Do not modify the luminaire.
- DO NOT install damaged product.
- Make sure electrical power is OFF before and during installation and maintenance.
- Make sure the equipment is properly grounded.
- Make sure the supply voltage is same as the rated fixture voltage.



## 4. Wiring example for projects - Dimmable