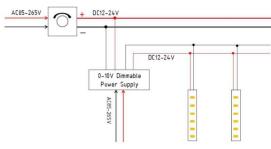

## INDOOR / LED STRIPS / HI. EFF. STRIP

## Item code 86.LS03.1200.90





- Installation and wiring of luminaire must be in accordance with all applicable local codes.
- Installation, inspection, and maintenance of luminaires should be performed by a qualified electrician.
- DO NOT make or alter any open holes in the luminaire. Do not modify the luminaire.
- DO NOT install damaged product.
- Make sure electrical power is OFF before and during installation and maintenance.
- Make sure the equipment is properly grounded.
- Make sure the supply voltage is same as the rated fixture voltage.



## 4. Wiring example for projects - Dimmable