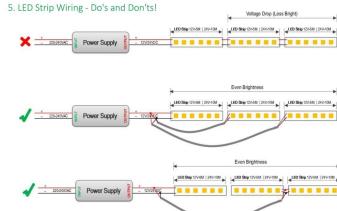

## INDOOR / LED STRIPS / HI. EFF. STRIP

## Item code 86.LS03.1300.90





- Installation and wiring of luminaire must be in accordance with all applicable local codes.
- Installation, inspection, and maintenance of luminaires should be performed by a qualified electrician.
- DO NOT make or alter any open holes in the luminaire. Do not modify the luminaire.
- DO NOT install damaged product.
- Make sure electrical power is OFF before and during installation and maintenance.
- Make sure the equipment is properly grounded.
- Make sure the supply voltage is same as the rated fixture voltage.



Power Supply

## 4. Wiring example for projects - Dimmable