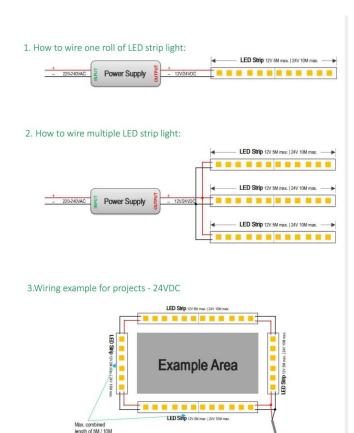

## INDOOR / LED STRIPS / HI. EFF. STRIP

## Item code 86.LS03.1300.90





- Installation and wiring of luminaire must be in accordance with all applicable local codes.
- Installation, inspection, and maintenance of luminaires should be performed by a qualified electrician.
- DO NOT make or alter any open holes in the luminaire. Do not modify the luminaire.
- DO NOT install damaged product.
- Make sure electrical power is OFF before and during installation and maintenance.
- Make sure the equipment is properly grounded.
- Make sure the supply voltage is same as the rated fixture voltage.



Power Supply

## 4. Wiring example for projects - Dimmable