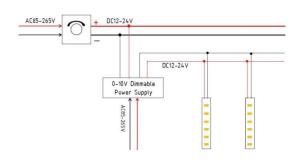

## INDOOR / LED STRIPS / HI. EFF. STRIP

## Item code 86.LS03.1300.90





- Installation and wiring of luminaire must be in accordance with all applicable local codes.
- Installation, inspection, and maintenance of luminaires should be performed by a qualified electrician.
- DO NOT make or alter any open holes in the luminaire. Do not modify the luminaire.
- DO NOT install damaged product.
- Make sure electrical power is OFF before and during installation and maintenance.
- Make sure the equipment is properly grounded.
- Make sure the supply voltage is same as the rated fixture voltage.



Power Supply

## 4. Wiring example for projects - Dimmable