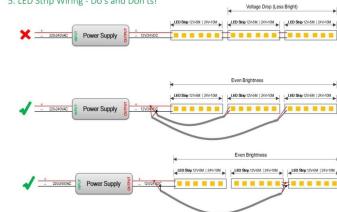

## INDOOR / LED STRIPS / HI. EFF. STRIP

## Item code 86.LS03.1400.80





- Installation and wiring of luminaire must be in accordance with all applicable local codes.
- Installation, inspection, and maintenance of luminaires should be performed by a qualified electrician.
- DO NOT make or alter any open holes in the luminaire. Do not modify the luminaire.
- DO NOT install damaged product.
- Make sure electrical power is OFF before and during installation and maintenance.
- Make sure the equipment is properly grounded.
- Make sure the supply voltage is same as the rated fixture voltage.



## 4. Wiring example for projects - Dimmable