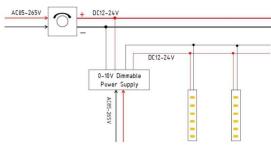

## INDOOR / LED STRIPS / HI. EFF. STRIP

## Item code 86.LS03.1400.80





- Installation and wiring of luminaire must be in accordance with all applicable local codes.
- Installation, inspection, and maintenance of luminaires should be performed by a qualified electrician.
- DO NOT make or alter any open holes in the luminaire. Do not modify the luminaire.
- DO NOT install damaged product.
- Make sure electrical power is OFF before and during installation and maintenance.
- Make sure the equipment is properly grounded.
- Make sure the supply voltage is same as the rated fixture voltage.



## 4. Wiring example for projects - Dimmable