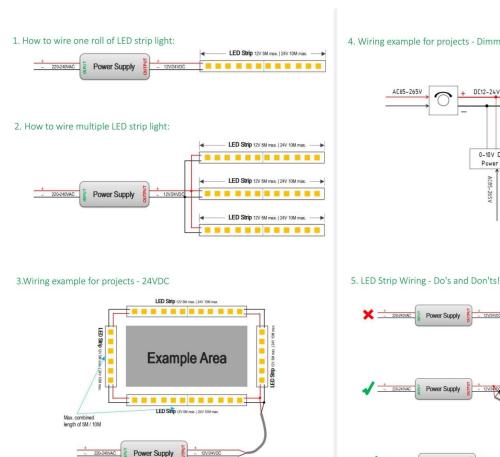

## INDOOR / LED STRIPS / HI. EFF. STRIP

## Item code 86.LS03.1400.80





- Installation and wiring of luminaire must be in accordance with all applicable local codes.
- Installation, inspection, and maintenance of luminaires should be performed by a qualified electrician.
- DO NOT make or alter any open holes in the luminaire. Do not modify the luminaire.
- DO NOT install damaged product.
- Make sure electrical power is OFF before and during installation and maintenance.
- Make sure the equipment is properly grounded.
- Make sure the supply voltage is same as the rated fixture voltage.



## 4. Wiring example for projects - Dimmable