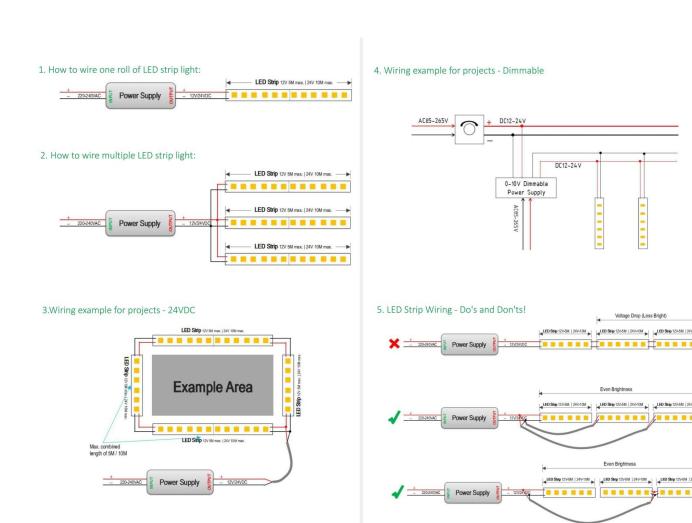

## INDOOR / LED STRIPS / HI. EFF. STRIP

## Item code 86.LS03.1400.9F





- Installation and wiring of luminaire must be in accordance with all applicable local codes.
- Installation, inspection, and maintenance of luminaires should be performed by a qualified electrician.
- DO NOT make or alter any open holes in the luminaire. Do not modify the luminaire.
- DO NOT install damaged product.
- Make sure electrical power is OFF before and during installation and maintenance.
- Make sure the equipment is properly grounded.
- Make sure the supply voltage is same as the rated fixture voltage.





6M | 24V-10M | LED Strip 12V-6M | 24V-10M