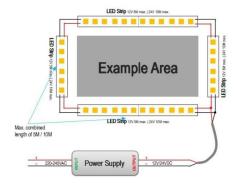

## Item code 86.LS03.1600.80 **INDOOR / LED STRIPS / HI. EFF. STRIP**





- Installation and wiring of luminaire must be in accordance with all applicable local codes.
- Installation, inspection, and maintenance of luminaires should be performed by a qualified
- electrician.
- DO NOT make or alter any open holes in the luminaire. Do not modify the luminaire.
- DO NOT install damaged product.
- Make sure electrical power is OFF before and during installation and maintenance.
- Make sure the equipment is properly grounded.
- Make sure the supply voltage is same as the rated fixture voltage.





3.Wiring example for projects - 24VDC