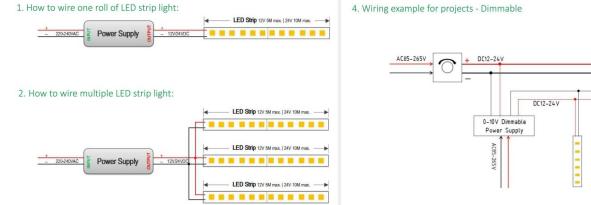

## Item code 86.LS03.1600.80 **INDOOR / LED STRIPS / HI. EFF. STRIP**





- Installation and wiring of luminaire must be in accordance with all applicable local codes.
- Installation, inspection, and maintenance of luminaires should be performed by a qualified
- electrician.
- DO NOT make or alter any open holes in the luminaire. Do not modify the luminaire.
- DO NOT install damaged product.
- Make sure electrical power is OFF before and during installation and maintenance.
- Make sure the equipment is properly grounded.
- Make sure the supply voltage is same as the rated fixture voltage.





3.Wiring example for projects - 24VDC