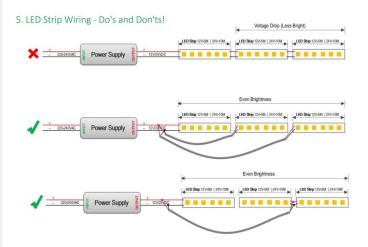

## Item code 86.LS03.1600.80 **INDOOR / LED STRIPS / HI. EFF. STRIP**





- Installation and wiring of luminaire must be in accordance with all applicable local codes.
- Installation, inspection, and maintenance of luminaires should be performed by a qualified
- electrician.
- DO NOT make or alter any open holes in the luminaire. Do not modify the luminaire.
- DO NOT install damaged product.
- Make sure electrical power is OFF before and during installation and maintenance.
- Make sure the equipment is properly grounded.
- Make sure the supply voltage is same as the rated fixture voltage.





3.Wiring example for projects - 24VDC