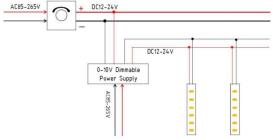

## Item code 86.LS03.1600.80 **INDOOR / LED STRIPS / HI. EFF. STRIP**





- Installation and wiring of luminaire must be in accordance with all applicable local codes.
- Installation, inspection, and maintenance of luminaires should be performed by a qualified
- electrician.
- DO NOT make or alter any open holes in the luminaire. Do not modify the luminaire.
- DO NOT install damaged product.
- Make sure electrical power is OFF before and during installation and maintenance.
- Make sure the equipment is properly grounded.
- Make sure the supply voltage is same as the rated fixture voltage.





3.Wiring example for projects - 24VDC