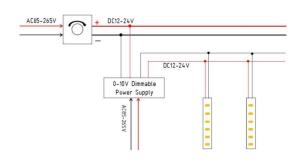

## INDOOR / LED STRIPS / HI. EFF. STRIP

## Item code 86.LS03.1600.90





length of 5M / 10M

- Installation and wiring of luminaire must be in accordance with all applicable local codes.
- Installation, inspection, and maintenance of luminaires should be performed by a qualified electrician.
- DO NOT make or alter any open holes in the luminaire. Do not modify the luminaire.
- DO NOT install damaged product.
- Make sure electrical power is OFF before and during installation and maintenance.
- Make sure the equipment is properly grounded.
- Make sure the supply voltage is same as the rated fixture voltage.



Power Supply

## 4. Wiring example for projects - Dimmable