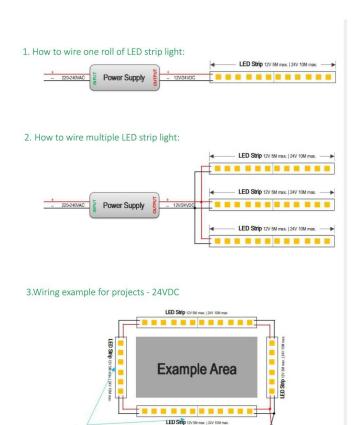

## INDOOR / LED STRIPS / HI. EFF. STRIP

## Item code 86.LS03.1600.90





length of 5M / 10M

- Installation and wiring of luminaire must be in accordance with all applicable local codes.
- Installation, inspection, and maintenance of luminaires should be performed by a qualified electrician.
- DO NOT make or alter any open holes in the luminaire. Do not modify the luminaire.
- DO NOT install damaged product.
- Make sure electrical power is OFF before and during installation and maintenance.
- Make sure the equipment is properly grounded.
- Make sure the supply voltage is same as the rated fixture voltage.



Power Supply

## 4. Wiring example for projects - Dimmable