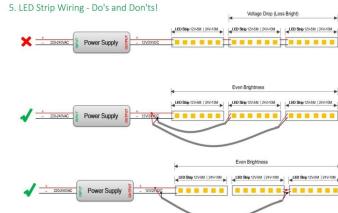

## INDOOR / LED STRIPS / HI. EFF. STRIP

## Item code 86.LS03.1600.90





length of 5M / 10M

- Installation and wiring of luminaire must be in accordance with all applicable local codes.
- Installation, inspection, and maintenance of luminaires should be performed by a qualified electrician.
- DO NOT make or alter any open holes in the luminaire. Do not modify the luminaire.
- DO NOT install damaged product.
- Make sure electrical power is OFF before and during installation and maintenance.
- Make sure the equipment is properly grounded.
- Make sure the supply voltage is same as the rated fixture voltage.



Power Supply

## 4. Wiring example for projects - Dimmable