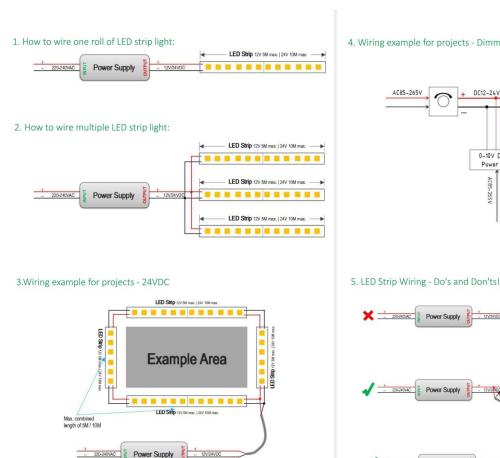

## INDOOR / LED STRIPS / HI. EFF. STRIP

## Item code 86.LS03.2200.80





- Installation and wiring of luminaire must be in accordance with all applicable local codes.
- Installation, inspection, and maintenance of luminaires should be performed by a qualified electrician.
- DO NOT make or alter any open holes in the luminaire. Do not modify the luminaire.
- DO NOT install damaged product.
- Make sure electrical power is OFF before and during installation and maintenance.
- Make sure the equipment is properly grounded.
- Make sure the supply voltage is same as the rated fixture voltage.



## 4. Wiring example for projects - Dimmable