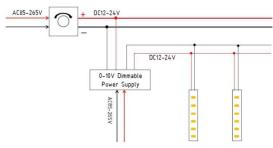

## INDOOR / LED STRIPS / HI. EFF. STRIP

## Item code 86.LS03.2200.80





- Installation and wiring of luminaire must be in accordance with all applicable local codes.
- Installation, inspection, and maintenance of luminaires should be performed by a qualified electrician.
- DO NOT make or alter any open holes in the luminaire. Do not modify the luminaire.
- DO NOT install damaged product.
- Make sure electrical power is OFF before and during installation and maintenance.
- Make sure the equipment is properly grounded.
- Make sure the supply voltage is same as the rated fixture voltage.



## 4. Wiring example for projects - Dimmable