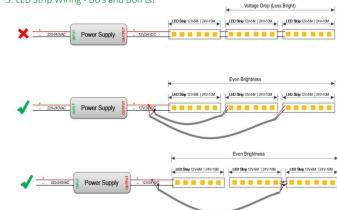

## INDOOR / LED STRIPS / HI. EFF. STRIP

## Item code 86.LS03.2200.80





- Installation and wiring of luminaire must be in accordance with all applicable local codes.
- Installation, inspection, and maintenance of luminaires should be performed by a qualified electrician.
- DO NOT make or alter any open holes in the luminaire. Do not modify the luminaire.
- DO NOT install damaged product.
- Make sure electrical power is OFF before and during installation and maintenance.
- Make sure the equipment is properly grounded.
- Make sure the supply voltage is same as the rated fixture voltage.



## 4. Wiring example for projects - Dimmable