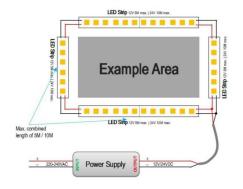

## INDOOR / LED STRIPS / HI. EFF. STRIP Item code 86.LS03.2200.90



- Installation and wiring of luminaire must be in accordance with all applicable local codes.
- Installation, inspection, and maintenance of luminaires should be performed by a qualified
- electrician.
- DO NOT make or alter any open holes in the luminaire. Do not modify the luminaire.
- DO NOT install damaged product.
- Make sure electrical power is OFF before and during installation and maintenance.
- Make sure the equipment is properly grounded.
- Make sure the supply voltage is same as the rated fixture voltage.



3.Wiring example for projects - 24VDC