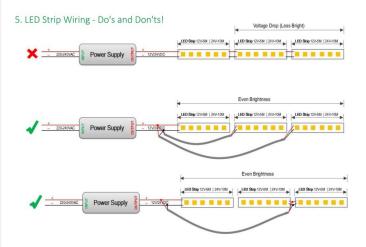

## INDOOR / LED STRIPS / HI. EFF. STRIP Item code 86.LS03.2200.90



- Installation and wiring of luminaire must be in accordance with all applicable local codes.
- Installation, inspection, and maintenance of luminaires should be performed by a qualified
- electrician.
- DO NOT make or alter any open holes in the luminaire. Do not modify the luminaire.
- DO NOT install damaged product.
- Make sure electrical power is OFF before and during installation and maintenance.
- Make sure the equipment is properly grounded.
- Make sure the supply voltage is same as the rated fixture voltage.



3.Wiring example for projects - 24VDC