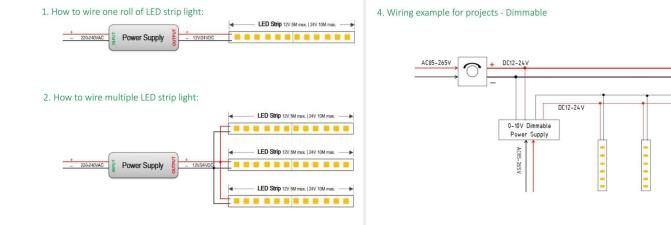

## INDOOR / LED STRIPS / HI. EFF. STRIP Item code 86.LS03.2200.90



- Installation and wiring of luminaire must be in accordance with all applicable local codes.
- Installation, inspection, and maintenance of luminaires should be performed by a qualified
- electrician.
- DO NOT make or alter any open holes in the luminaire. Do not modify the luminaire.
- DO NOT install damaged product.
- Make sure electrical power is OFF before and during installation and maintenance.
- Make sure the equipment is properly grounded.
- Make sure the supply voltage is same as the rated fixture voltage.



3.Wiring example for projects - 24VDC