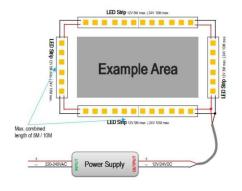

## Item code 86.LS03.2200.9F **INDOOR / LED STRIPS / HI. EFF. STRIP**



- 1 1 11 1 1 1
- Installation and wiring of luminaire must be in accordance with all applicable local codes.
- Installation, inspection, and maintenance of luminaires should be performed by a qualified
- electrician.
- DO NOT make or alter any open holes in the luminaire. Do not modify the luminaire.
- DO NOT install damaged product.
- Make sure electrical power is OFF before and during installation and maintenance.
- Make sure the equipment is properly grounded.
- Make sure the supply voltage is same as the rated fixture voltage.





3.Wiring example for projects - 24VDC