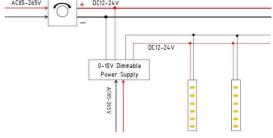

## Item code 86.LS03.2200.9F **INDOOR / LED STRIPS / HI. EFF. STRIP**



- 1 1 11 1 1 1
- Installation and wiring of luminaire must be in accordance with all applicable local codes.
- Installation, inspection, and maintenance of luminaires should be performed by a qualified
- electrician.
- DO NOT make or alter any open holes in the luminaire. Do not modify the luminaire.
- DO NOT install damaged product.
- Make sure electrical power is OFF before and during installation and maintenance.
- Make sure the equipment is properly grounded.
- Make sure the supply voltage is same as the rated fixture voltage.





3.Wiring example for projects - 24VDC