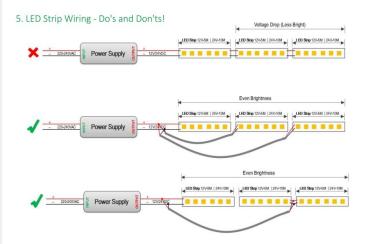

## Item code 86.LS03.2200.9F **INDOOR / LED STRIPS / HI. EFF. STRIP**



- 1 1 11 1 1 1
- Installation and wiring of luminaire must be in accordance with all applicable local codes.
- Installation, inspection, and maintenance of luminaires should be performed by a qualified
- electrician.
- DO NOT make or alter any open holes in the luminaire. Do not modify the luminaire.
- DO NOT install damaged product.
- Make sure electrical power is OFF before and during installation and maintenance.
- Make sure the equipment is properly grounded.
- Make sure the supply voltage is same as the rated fixture voltage.





3.Wiring example for projects - 24VDC