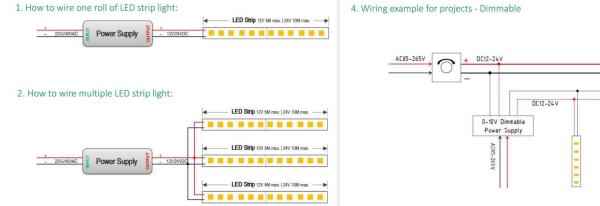

## Item code 86.LS03.2200.9F **INDOOR / LED STRIPS / HI. EFF. STRIP**



- 1 1 11 1 1 1
- Installation and wiring of luminaire must be in accordance with all applicable local codes.
- Installation, inspection, and maintenance of luminaires should be performed by a qualified
- electrician.
- DO NOT make or alter any open holes in the luminaire. Do not modify the luminaire.
- DO NOT install damaged product.
- Make sure electrical power is OFF before and during installation and maintenance.
- Make sure the equipment is properly grounded.
- Make sure the supply voltage is same as the rated fixture voltage.





3.Wiring example for projects - 24VDC