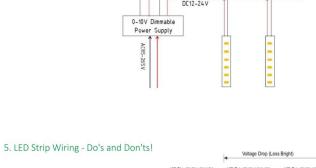

## Item code 86.LS03.2300.9F **INDOOR / LED STRIPS / HI. EFF. STRIP**



- 1 1 11 1 1 1
- Installation and wiring of luminaire must be in accordance with all applicable local codes.
- Installation, inspection, and maintenance of luminaires should be performed by a qualified
- electrician.
- DO NOT make or alter any open holes in the luminaire. Do not modify the luminaire.
- DO NOT install damaged product.
- Make sure electrical power is OFF before and during installation and maintenance.
- Make sure the equipment is properly grounded.
- Make sure the supply voltage is same as the rated fixture voltage.





3.Wiring example for projects - 24VDC