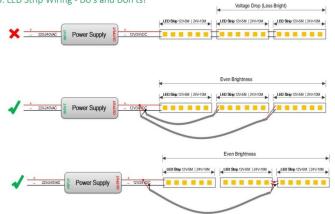

## Item code 86.LS03.2300.9F **INDOOR / LED STRIPS / HI. EFF. STRIP**



- 1 1 11 1 1 1
- Installation and wiring of luminaire must be in accordance with all applicable local codes.
- Installation, inspection, and maintenance of luminaires should be performed by a qualified
- electrician.
- DO NOT make or alter any open holes in the luminaire. Do not modify the luminaire.
- DO NOT install damaged product.
- Make sure electrical power is OFF before and during installation and maintenance.
- Make sure the equipment is properly grounded.
- Make sure the supply voltage is same as the rated fixture voltage.





3.Wiring example for projects - 24VDC