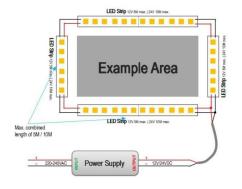

## Item code 86.LS03.2300.9F **INDOOR / LED STRIPS / HI. EFF. STRIP**



- 1 1 11 1 1 1
- Installation and wiring of luminaire must be in accordance with all applicable local codes.
- Installation, inspection, and maintenance of luminaires should be performed by a qualified
- electrician.
- DO NOT make or alter any open holes in the luminaire. Do not modify the luminaire.
- DO NOT install damaged product.
- Make sure electrical power is OFF before and during installation and maintenance.
- Make sure the equipment is properly grounded.
- Make sure the supply voltage is same as the rated fixture voltage.





3.Wiring example for projects - 24VDC