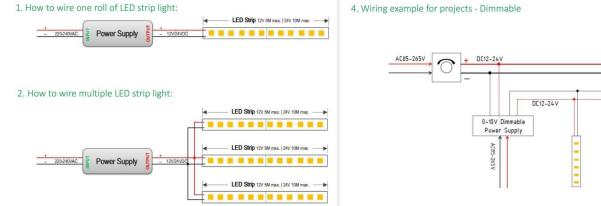

## Item code 86.LS03.2300.9F **INDOOR / LED STRIPS / HI. EFF. STRIP**



- 1 1 11 1 1 1
- Installation and wiring of luminaire must be in accordance with all applicable local codes.
- Installation, inspection, and maintenance of luminaires should be performed by a qualified
- electrician.
- DO NOT make or alter any open holes in the luminaire. Do not modify the luminaire.
- DO NOT install damaged product.
- Make sure electrical power is OFF before and during installation and maintenance.
- Make sure the equipment is properly grounded.
- Make sure the supply voltage is same as the rated fixture voltage.





3.Wiring example for projects - 24VDC