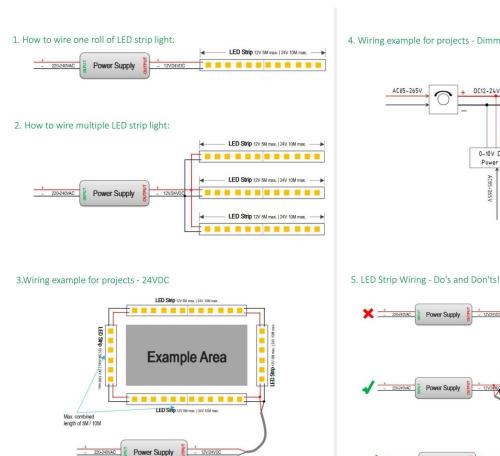

## INDOOR / LED STRIPS / HI. EFF. STRIP

## Item code 86.LS03.2400.9F





- Installation and wiring of luminaire must be in accordance with all applicable local codes.
- Installation, inspection, and maintenance of luminaires should be performed by a qualified electrician.
- DO NOT make or alter any open holes in the luminaire. Do not modify the luminaire.
- DO NOT install damaged product.
- Make sure electrical power is OFF before and during installation and maintenance.
- Make sure the equipment is properly grounded.
- Make sure the supply voltage is same as the rated fixture voltage.



## 4. Wiring example for projects - Dimmable