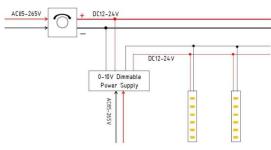

## INDOOR / LED STRIPS / HI. EFF. STRIP

## Item code 86.LS03.2400.9F





- Installation and wiring of luminaire must be in accordance with all applicable local codes.
- Installation, inspection, and maintenance of luminaires should be performed by a qualified electrician.
- DO NOT make or alter any open holes in the luminaire. Do not modify the luminaire.
- DO NOT install damaged product.
- Make sure electrical power is OFF before and during installation and maintenance.
- Make sure the equipment is properly grounded.
- Make sure the supply voltage is same as the rated fixture voltage.



## 4. Wiring example for projects - Dimmable