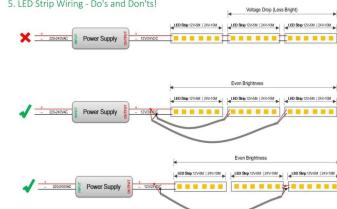

## INDOOR / LED STRIPS / HI. EFF. STRIP

## Item code 86.LS03.2400.9F





- Installation and wiring of luminaire must be in accordance with all applicable local codes.
- Installation, inspection, and maintenance of luminaires should be performed by a qualified electrician.
- DO NOT make or alter any open holes in the luminaire. Do not modify the luminaire.
- DO NOT install damaged product.
- Make sure electrical power is OFF before and during installation and maintenance.
- Make sure the equipment is properly grounded.
- Make sure the supply voltage is same as the rated fixture voltage.



## 4. Wiring example for projects - Dimmable