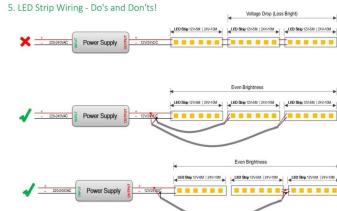

## INDOOR / LED STRIPS / HI. EFF. STRIP

## Item code 86.LS03.2600.80





length of 5M / 10M

- Installation and wiring of luminaire must be in accordance with all applicable local codes.
- Installation, inspection, and maintenance of luminaires should be performed by a qualified electrician.
- DO NOT make or alter any open holes in the luminaire. Do not modify the luminaire.
- DO NOT install damaged product.
- Make sure electrical power is OFF before and during installation and maintenance.
- Make sure the equipment is properly grounded.
- Make sure the supply voltage is same as the rated fixture voltage.



Power Supply

## 4. Wiring example for projects - Dimmable