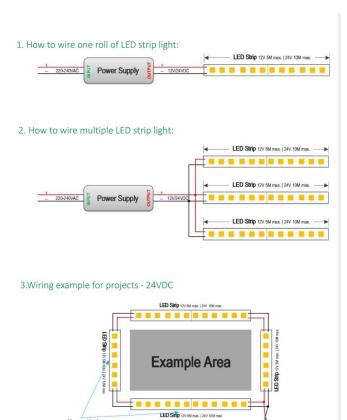

## INDOOR / LED STRIPS / HI. EFF. STRIP

## Item code 86.LS03.2600.80





length of 5M / 10M

- Installation and wiring of luminaire must be in accordance with all applicable local codes.
- Installation, inspection, and maintenance of luminaires should be performed by a qualified electrician.
- DO NOT make or alter any open holes in the luminaire. Do not modify the luminaire.
- DO NOT install damaged product.
- Make sure electrical power is OFF before and during installation and maintenance.
- Make sure the equipment is properly grounded.
- Make sure the supply voltage is same as the rated fixture voltage.



Power Supply

## 4. Wiring example for projects - Dimmable