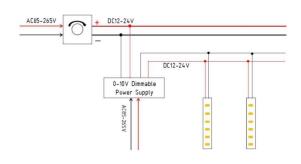

## INDOOR / LED STRIPS / HI. EFF. STRIP

## Item code 86.LS03.2600.80





length of 5M / 10M

- Installation and wiring of luminaire must be in accordance with all applicable local codes.
- Installation, inspection, and maintenance of luminaires should be performed by a qualified electrician.
- DO NOT make or alter any open holes in the luminaire. Do not modify the luminaire.
- DO NOT install damaged product.
- Make sure electrical power is OFF before and during installation and maintenance.
- Make sure the equipment is properly grounded.
- Make sure the supply voltage is same as the rated fixture voltage.



Power Supply

## 4. Wiring example for projects - Dimmable