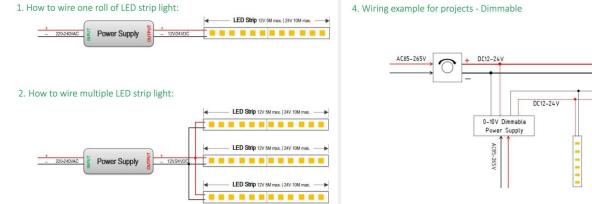

## Item code 86.LS03.3200.80 **INDOOR / LED STRIPS / HI. EFF. STRIP**





- Installation and wiring of luminaire must be in accordance with all applicable local codes.
- Installation, inspection, and maintenance of luminaires should be performed by a qualified
- electrician.
- DO NOT make or alter any open holes in the luminaire. Do not modify the luminaire.
- DO NOT install damaged product.
- Make sure electrical power is OFF before and during installation and maintenance.
- Make sure the equipment is properly grounded.
- Make sure the supply voltage is same as the rated fixture voltage.





3.Wiring example for projects - 24VDC