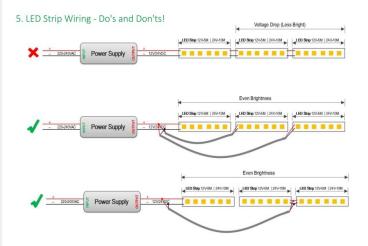

## Item code 86.LS03.3200.80 **INDOOR / LED STRIPS / HI. EFF. STRIP**





- Installation and wiring of luminaire must be in accordance with all applicable local codes.
- Installation, inspection, and maintenance of luminaires should be performed by a qualified
- electrician.
- DO NOT make or alter any open holes in the luminaire. Do not modify the luminaire.
- DO NOT install damaged product.
- Make sure electrical power is OFF before and during installation and maintenance.
- Make sure the equipment is properly grounded.
- Make sure the supply voltage is same as the rated fixture voltage.





3.Wiring example for projects - 24VDC