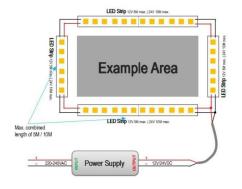

## Item code 86.LS03.3200.80 **INDOOR / LED STRIPS / HI. EFF. STRIP**





- Installation and wiring of luminaire must be in accordance with all applicable local codes.
- Installation, inspection, and maintenance of luminaires should be performed by a qualified
- electrician.
- DO NOT make or alter any open holes in the luminaire. Do not modify the luminaire.
- DO NOT install damaged product.
- Make sure electrical power is OFF before and during installation and maintenance.
- Make sure the equipment is properly grounded.
- Make sure the supply voltage is same as the rated fixture voltage.





3.Wiring example for projects - 24VDC