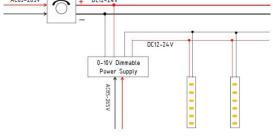

## Item code 86.LS03.3200.80 **INDOOR / LED STRIPS / HI. EFF. STRIP**





- Installation and wiring of luminaire must be in accordance with all applicable local codes.
- Installation, inspection, and maintenance of luminaires should be performed by a qualified
- electrician.
- DO NOT make or alter any open holes in the luminaire. Do not modify the luminaire.
- DO NOT install damaged product.
- Make sure electrical power is OFF before and during installation and maintenance.
- Make sure the equipment is properly grounded.
- Make sure the supply voltage is same as the rated fixture voltage.





3.Wiring example for projects - 24VDC